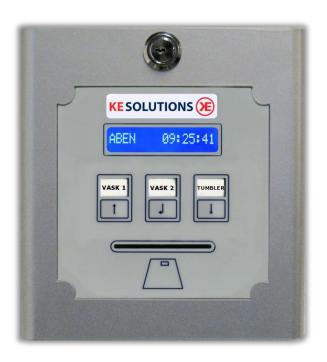

You can read out the price of each machine by pressing the machine button (without chip card insert in payment system)

At "cash" systems will the cards balance be showed in the display when the card is inserted -  $\operatorname{eg.}$ :

Balance: 59KR

At "credit" systemes when you insert your chip card:

**SEL. MACHINE** 

Select a machine by pressing the machines button e.g. WASH1 and the machine starts.

– after 2 sec. the display tells you can take your card:

**TAKE CARD** 

If you want to add more time on eg. dryers, you just need to press on the machine button again. (with the card inserted)

Time left on eg. dryers can be read out by pressing on the machine buttom - without card inserted.