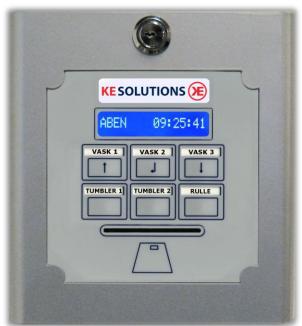

You can read out the price of each machine by pressing the machine button (without chip card insert in payment system)

At "cash" systems will the cards balance be showed in the display when the card is inserted -  $\operatorname{eg.}$ :

Balance: 59KR

At "credit" systemes when you insert your chip card:

**SEL. MACHINE** 

Select a machine by pressing the machines button e.g. WASH1 and the machine starts.

– after 2 sec. the display tells you can take your card:

**TAKE CARD** 

If you want to add more time on eg. dryers, you just need to press on the machine button again. (with the card inserted)

Time left on eg. dryers can be read out by pressing on the machine buttom - without card inserted.